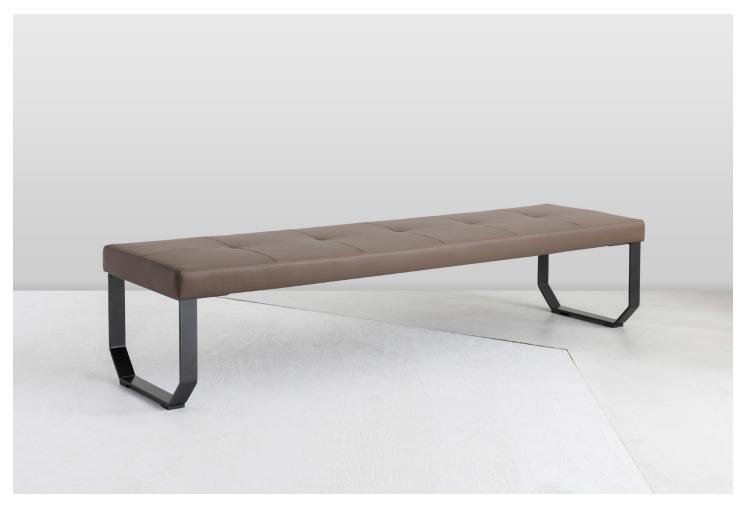

## description

Rise is an upholstered bench with metal legs that have a soft, angular profile. The cushion top is panelled, and is available in leather. Legs, positioned at far ends of the bench, are made out of steel and have a powder coat finish.

## finishes

cushion top

standard or extra leather range

base

glossy gunmetal grey