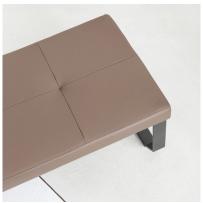

## description

Rise is an upholstered bench with metal legs that have a soft, angular profile. The cushion top is panelled, and is available in leather. Legs, positioned at far ends of the bench, are made out of steel and have a powder coat finish.