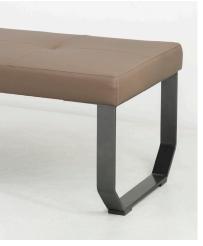

## description

Rise is an upholstered bench with metal legs that have a soft, angular profile. The cushion top is panelled, and is available in leather. Legs, positioned at far ends of the bench, are made out of steel and have a powder coat finish.