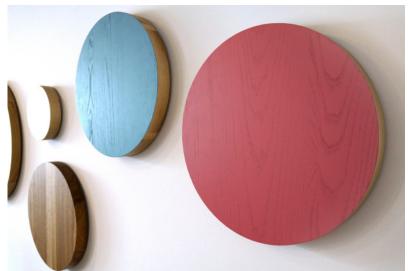

## description

Disco is a decorative and sculptural wall hanging collection of circular panels. Disco pieces can be displayed individually, or clustered together to create unique arrangements varying in colour and overall shape. Made from 1.5" thick solid ash or oak, and available in three diameters: 8,16, or 24". Ash Disco panels are stained natural around their perimeter revealing wood grain, while fronts are lacquered in Yellow Cheer, Pink Blossom, Blue Sail. Disco pieces made from oak are entirely stained natural.

## finishes

lacquered yellow cheer, pink blossom, or blue sail. natural stained ash, or natural stained oak.