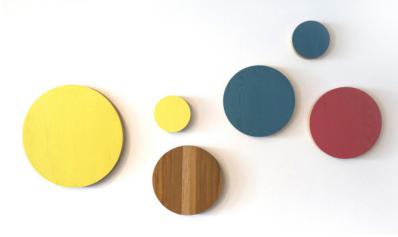

## description

Disco is a decorative and sculptural wall hanging collection of circular panels. Disco pieces can be displayed individually, or clustered together to create unique arrangements varying in colour and overall shape. Made from 1.5" thick solid ash or oak, and available in three diameters: 8,16, or 24". Ash Disco panels are stained natural around their perimeter revealing wood grain, while fronts are lacquered in Yellow Cheer, Pink Blossom, Blue Sail. Disco pieces made from oak are entirely stained natural.

## finishes

lacquered yellow cheer, pink blossom, or blue sail. natural stained ash, or natural stained oak.