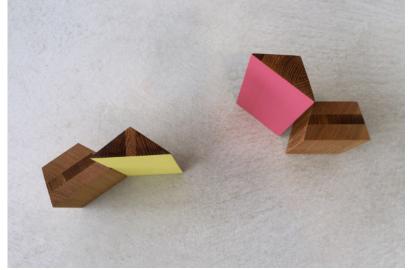

## description

Sky Tower is a two-piece set of geometric, wooden blocks. Sky Tower pieces can be positioned in a variety of different ways, and placed horizontal or vertical, encouraging evolving configurations. Made from solid oak. The taller block, rectangular in shape, is lacquered in Yellow Cheer, Pink Blossom, or Blue Sail on one side, and stained natural on remaining sides. The lower block is stained natural.

## finishes

lacquered yellow cheer, pink blossom, or blue sail. natural stained ash, or natural stained oak.