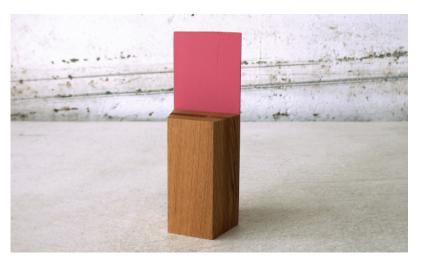

## description

Sky Tower is a two-piece set of geometric, wooden blocks. Sky Tower pieces can be positioned in a variety of different ways, and placed horizontal or vertical, encouraging evolving configurations. Made from solid oak. The taller block, rectangular in shape, is lacquered in Yellow Cheer, Pink Blossom, or Blue Sail on one side, and stained natural on remaining sides. The lower block is stained natural.