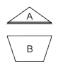

## sky tower

placement of colour: (indicated in grey)

## description

Sky Tower is a two-piece set of geometric, wooden blocks. Sky Tower pieces can be positioned in a variety of different ways, and placed horizontal or vertical, encouraging evolving configurations. Made from solid oak. The taller block, rectangular in shape, is lacquered in Yellow Cheer, Pink Blossom, or Blue Sail on one side, and stained natural on remaining sides. The lower block is stained natural.