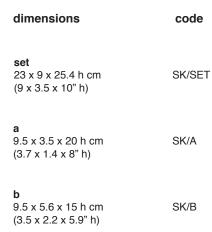

## sky tower

placement of colour: (indicated in grey)

## description

Sky Tower is a two-piece set of geometric, wooden blocks. Sky Tower pieces can be positioned in a variety of different ways, and placed horizontal or vertical, encouraging evolving configurations. Made from solid oak. The taller block, rectangular in shape, is lacquered in Yellow Cheer, Pink Blossom, or Blue Sail on one side, and stained natural on remaining sides. The lower block is stained natural.

## finishes

lacquered yellow cheer, pink blossom, or blue sail. natural stained ash, or natural stained oak.