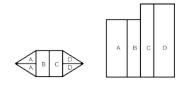

## urban-ism

placement of colour: (indicated in grey)

| dimensions                                             | code   |
|--------------------------------------------------------|--------|
| set<br>23 x 9 x 25.4 h cm<br>(9 x 3.5 x 10" h)         | UR/SET |
| a<br>7 x 4.5 x 20 h cm<br>(2.8 x 1.8 x 8" h)           | UR/A   |
| <b>b</b><br>9 x 4.5 x 20 h cm<br>(3.5 x 1.8 x 8" h)    | UR/B   |
| c<br>9 x 4.5 x 25.4 h cm<br>(3.5 x 1.8 x 10" h)        | UR/C   |
| <b>d</b><br>7 x 4.5 x 25.4 h cm<br>(2.8 x 1.8 x 10" h) | UR/D   |