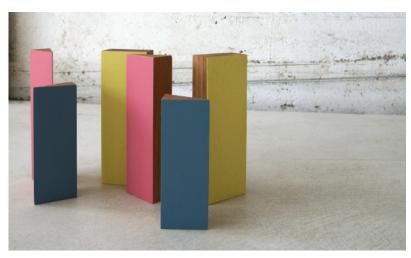

## description

Urban-ism is a six-piece set of wooden blocks. Designed to be free in form, encouraging endless configurations and play. The collection includes parts in two different heights, and is made from rectangular and triangular shapes. Made from solid oak. Each block is lacquered Yellow Cheer, Pink Blossom, or Blue Sail on one side, and stained natural on remaining sides.

## finishes

lacquered yellow cheer, pink blossom, or blue sail. natural stained ash, or natural stained oak.