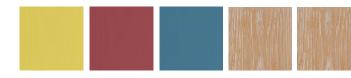

## description

Urban-ism is a six-piece set of wooden blocks. Designed to be free in form, encouraging endless configurations and play. The collection includes parts in two different heights, and is made from rectangular and triangular shapes. Made from solid oak. Each block is lacquered Yellow Cheer, Pink Blossom, or Blue Sail on one side, and stained natural on remaining sides.

## finishes

lacquered yellow cheer, pink blossom, or blue sail. natural stained ash, or natural stained oak.