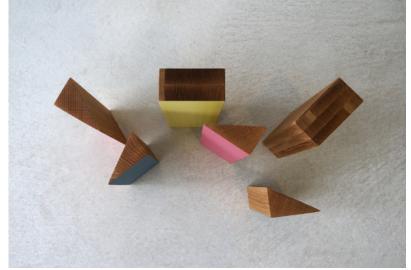

## description

Urban-ism is a six-piece set of wooden blocks. Designed to be free in form, encouraging endless configurations and play. The collection includes parts in two different heights, and is made from rectangular and triangular shapes. Made from solid oak. Each block is lacquered Yellow Cheer, Pink Blossom, or Blue Sail on one side, and stained natural on remaining sides.

## finishes

lacquered yellow cheer, pink blossom, or blue sail. natural stained ash, or natural stained oak.